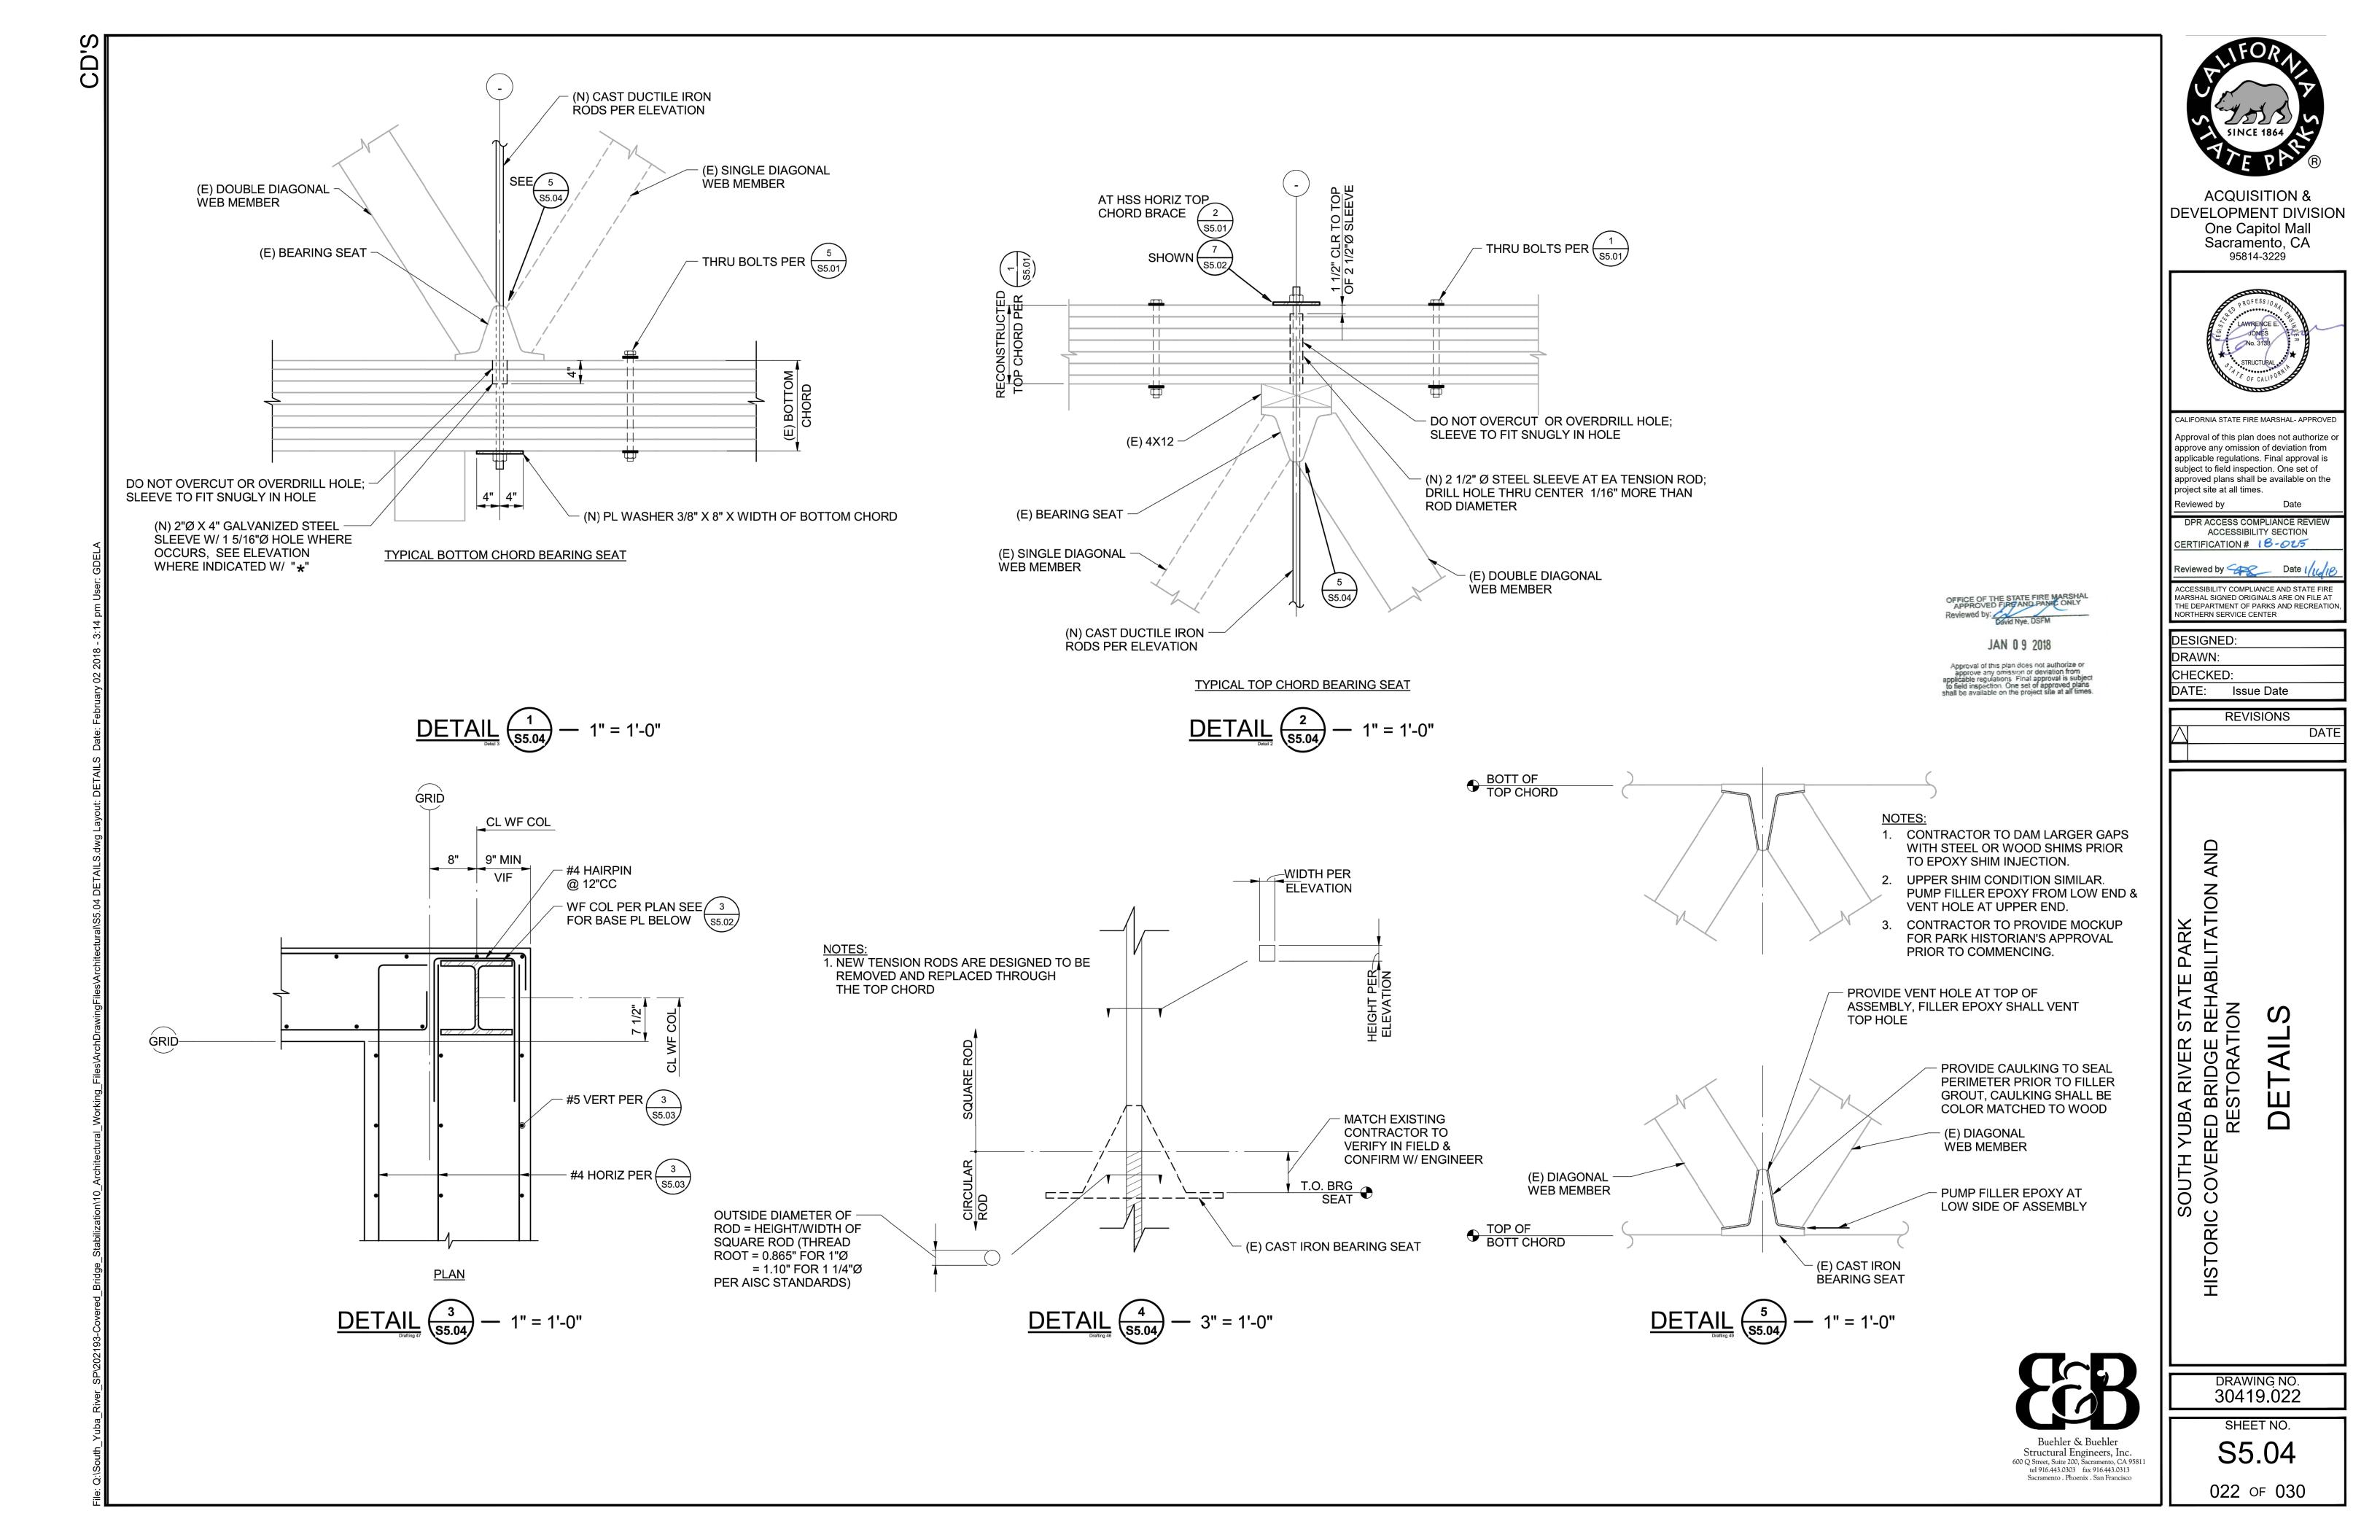

OFFICE OF THE STATE FIRE MARSHA APPROVED FIRE AND PANIC ONLY Reviewed by: David Nye, DSFM

JAN 0 9 2018

Approval of this plan does not authorize or approve any omission or deviation from applicable regulations. Final approval is subject to field inspection. One set of approved plans shall be available on the project site at all times.





Buehler & Buehler Structural Engineers, Inc. 600 Q Street, Suite 200, Sacramento, CA 95811 tel 916.443.0303 fax 916.443.0313 Sacramento . Phoenix . San Francisco











le: H-/Data/SHARED/ENG/ALL Projects/Dor/South Yuba River/Covered Bridge Phase 2/Engineering/C3 SITE PLAN.dwg Layout: C3 SITE PLAN Date: December 12 201;