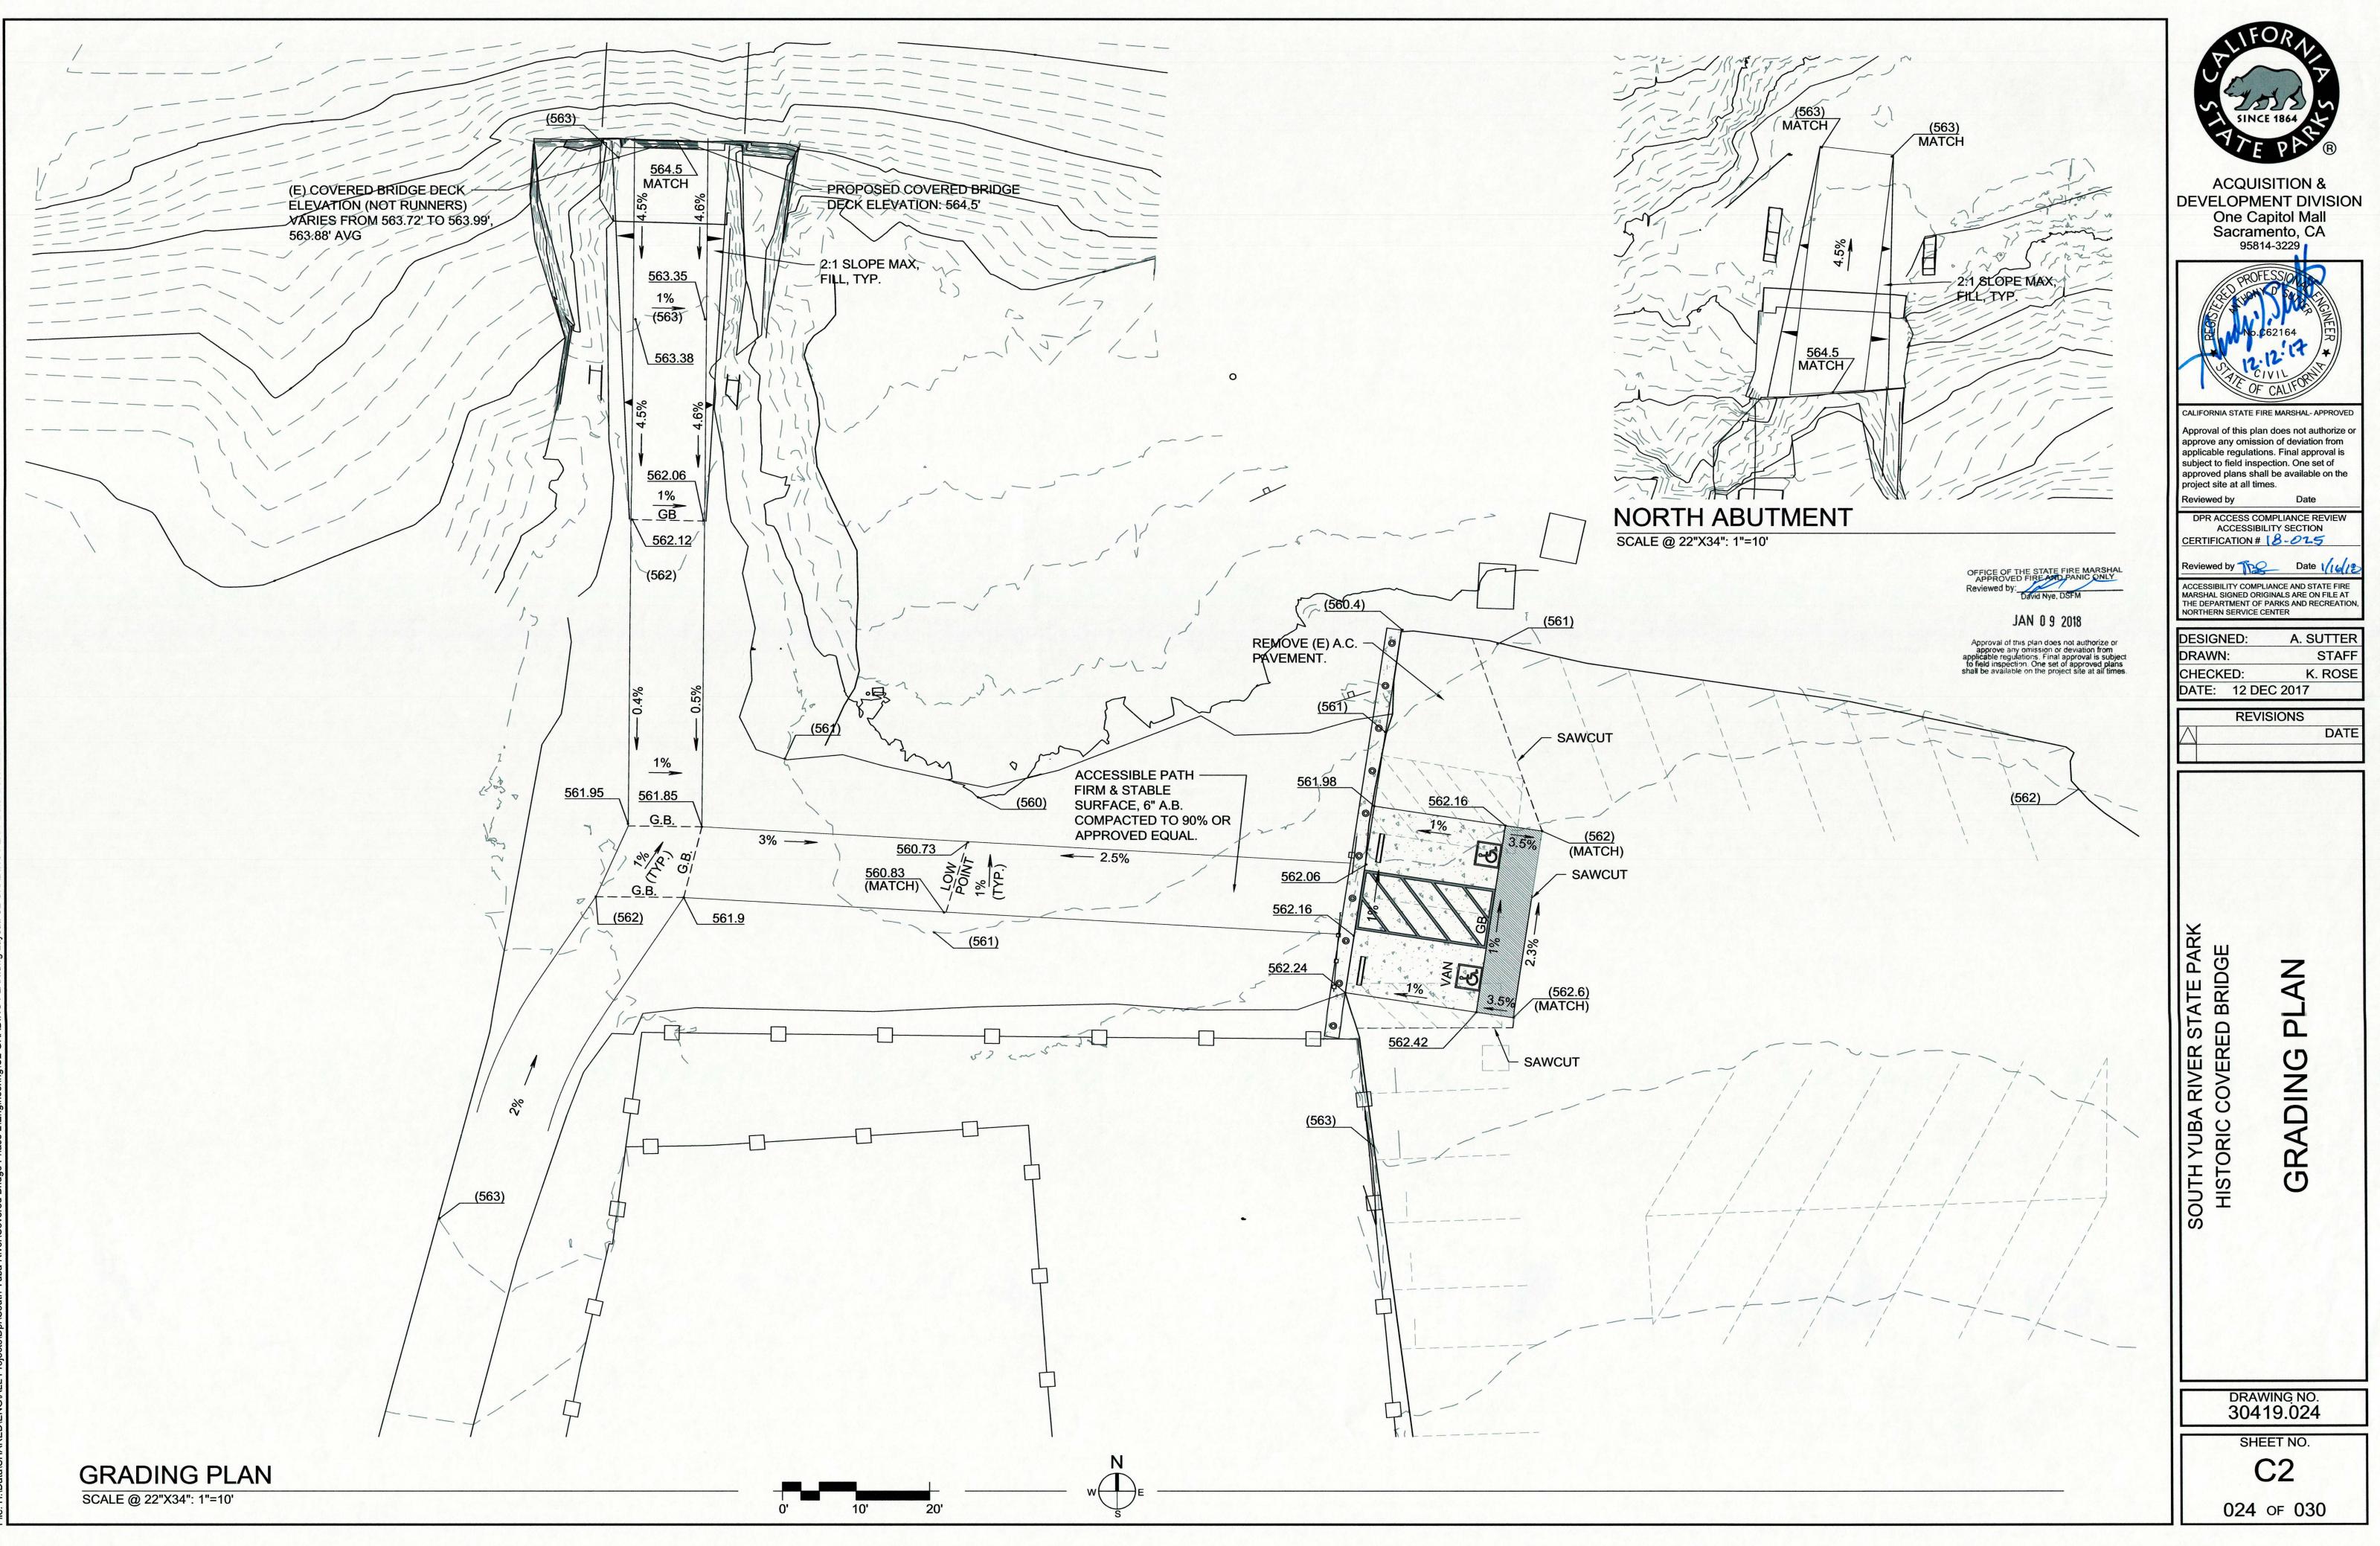

OFFICE OF THE STATE FIRE MARSHA APPROVED FIRE AND PANIC ONLY Reviewed by: David Nye, DSFM

JAN 0 9 2018

Approval of this plan does not authorize or approve any omission or deviation from applicable regulations. Final approval is subject to field inspection. One set of approved plans shall be available on the project site at all times.





Buehler & Buehler Structural Engineers, Inc. 600 Q Street, Suite 200, Sacramento, CA 95811 tel 916.443.0303 fax 916.443.0313 Sacramento . Phoenix . San Francisco











le: H-/Data/SHARED/ENG/ALL Projects/Dor/South Yuba River/Covered Bridge Phase 2/Engineering/C3 SITE PLAN.dwg Layout: C3 SITE PLAN Date: December 12 201;