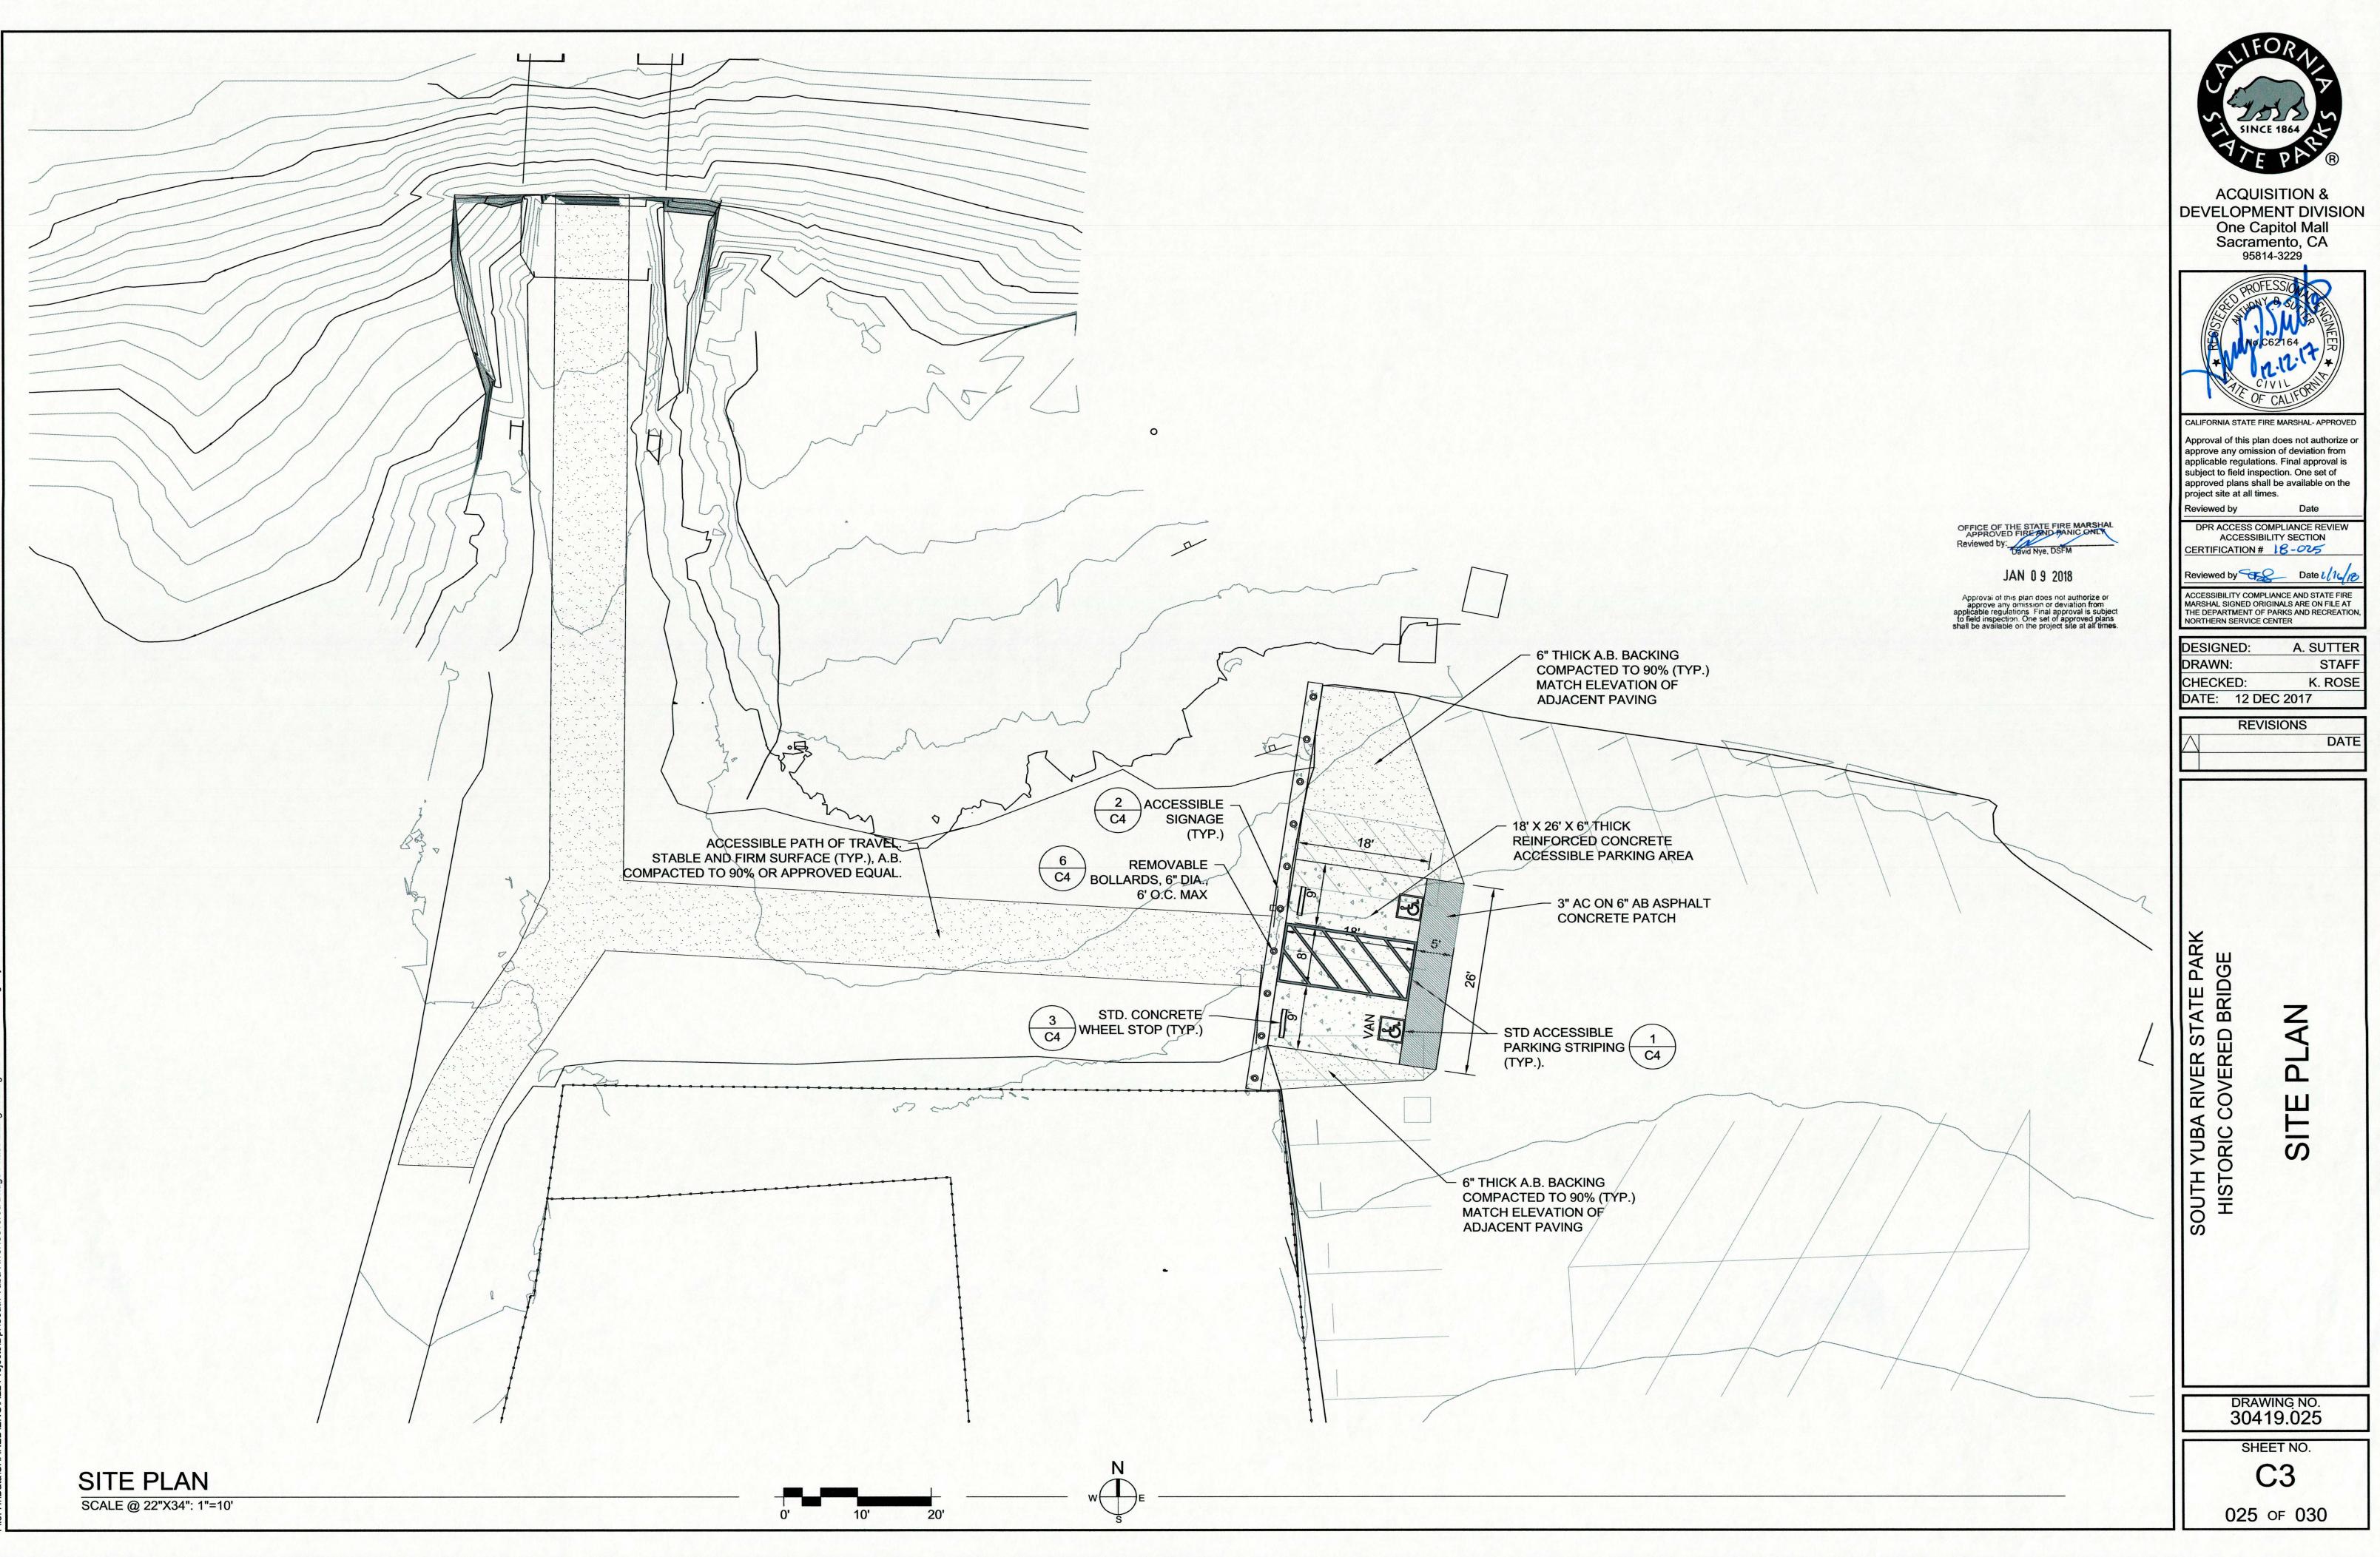

OFFICE OF THE STATE FIRE MARSHA APPROVED FIRE AND PANIC ONLY Reviewed by: David Nye, DSFM

JAN 0 9 2018

Approval of this plan does not authorize or approve any omission or deviation from applicable regulations. Final approval is subject to field inspection. One set of approved plans shall be available on the project site at all times.





Buehler & Buehler Structural Engineers, Inc. 600 Q Street, Suite 200, Sacramento, CA 95811 tel 916.443.0303 fax 916.443.0313 Sacramento . Phoenix . San Francisco











le: H-/Data/SHARED/ENG/ALL Projects/Dor/South Yuba River/Covered Bridge Phase 2/Engineering/C3 SITE PLAN.dwg Layout: C3 SITE PLAN Date: December 12 201;